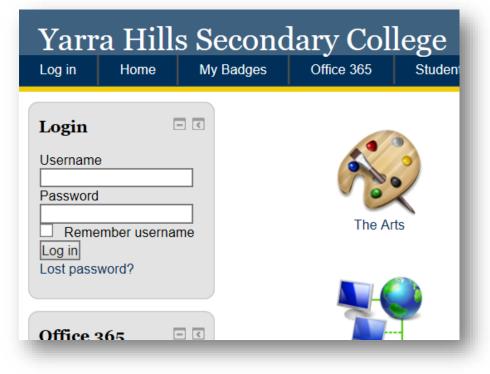

## **Compass – school office online**

- Log in using your account name and password
- Note: Compass and Moodle use different account details

## Sorry 🛞

- An App is available
  - iPhone
  - Android
  - but it is limited.