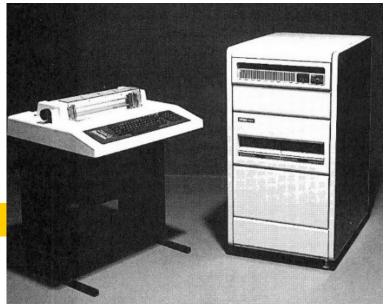

# **Stephen Blackwell**

- Director of Teaching & Learning
- Teach ICT, VCE Maths & Biology
- Former student
- Used the school's first computer (PDP-11)
- Introduced the Internet to the school
- Maintain & manage Moodle

**PDP-11** 